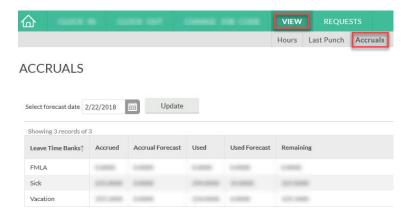

### **View Accruals:**

The "Accrued" column contains the hours you have in your bank from Colleague updated once a month. The "Used" column contains hours that were requested, approved and the weeks have been closed in TCP. The "Used Forecast" column contains hours requested, approved, and in the future. (To view those hours change the select forecast date to beyond when the time is requested and hit update.) The "Remaining" column contains "Accrued" minus "Used", minus "Used Forecast".