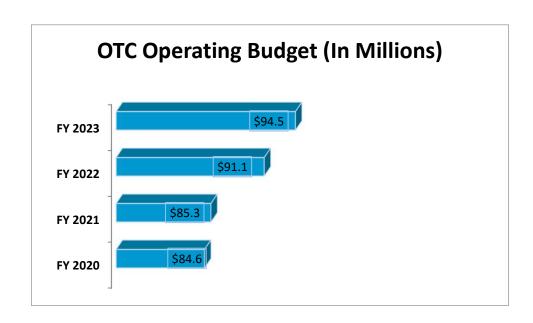

## \$94,483,884

| OTC - Springfield                                   | \$65,487,576  |
|-----------------------------------------------------|---------------|
| OTC - Richwood Valley                               | \$4,318,343   |
| OTC - Table Rock                                    | \$3,811,724   |
| OTC - Republic                                      | \$763,325     |
| OTC - Lebanon                                       | \$1,691,368   |
| OTC - Waynesville                                   | \$1,105,890   |
| OTC - Fort Leonard Wood                             | \$79,953      |
| Robert W. Plaster Center for Advanced Manufacturing | \$303,639     |
| Center for Workforce Development                    | \$1,866,076   |
| High School Programs                                | \$3,737,353   |
| Ancillary Education Services                        | \$1,112,306   |
| Auxiliary Services                                  | \$6,126,430   |
| Restricted Grants                                   | \$4,079,901   |
|                                                     |               |
| Total Operating Budget                              | \$94,483,884  |
|                                                     |               |
| Federal Student Financial Aid Programs              | \$38,867,819  |
| Grand Total Combined Budget                         | \$133,351,703 |