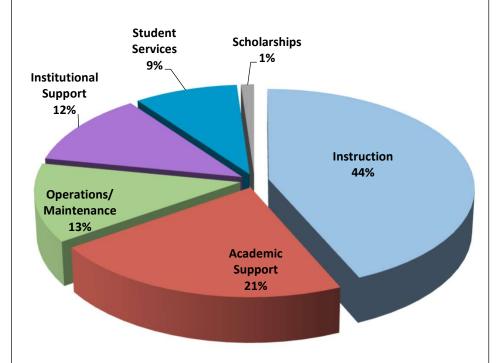

# 2022-2023 Budget Summary All Funds Expenditures by Function \$94,483,884

| <u>Amount</u> |
|---------------|
| \$41,053,842  |
| 20,666,178    |
| 12,047,558    |
| 11,231,993    |
| 8,421,813     |
| 1,062,500     |
|               |