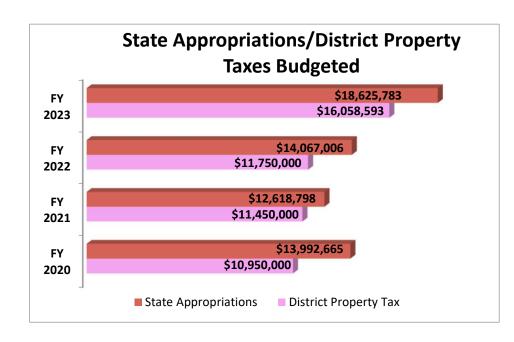

2

| OTC Budgeted Revenues |            |            |                        |
|-----------------------|------------|------------|------------------------|
|                       | 2022-2023  | 2021-2022  | Increase<br>(Decrease) |
| Student Tuition/Fees  | 46,414,662 | 52,465,643 | (6,050,981)            |
| State Appropriations  | 18,625,783 | 14,067,006 | 4,558,777              |
| District Property Tax | 16,058,593 | 11,750,000 | 4,308,593              |
| Federal Grants        | 2,885,086  | 2,347,564  | 537,522                |
| State Grants          | 3,191,330  | 1,753,239  | 1,438,091              |
| Auxiliary Income      | 6,126,430  | 5,956,181  | 170,249                |
| Other Income          | 1,182,000  | 2,747,806  | (1,565,806)            |