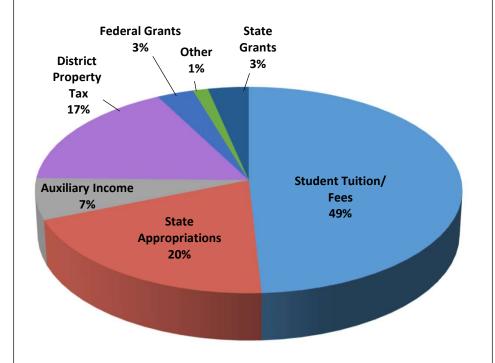

# 2022-2023 Budget Summary All Funds Revenues by Source \$94,483,884

| Revenue Source        | <u>Amount</u> |
|-----------------------|---------------|
| Student Tuition/Fees  | \$46,414,662  |
| State Appropriations  | 18,625,783    |
| Auxiliary Income      | 6,126,430     |
| District Property Tax | 16,058,593    |
| Federal Grants        | 2,885,086     |
| Other                 | 1,182,000     |
| State Grants          | 3,191,330     |

2

| OTC Budgeted Revenues |            |            |                        |
|-----------------------|------------|------------|------------------------|
|                       | 2022-2023  | 2021-2022  | Increase<br>(Decrease) |
| Student Tuition/Fees  | 46,414,662 | 52,465,643 | (6,050,981)            |
| State Appropriations  | 18,625,783 | 14,067,006 | 4,558,777              |
| District Property Tax | 16,058,593 | 11,750,000 | 4,308,593              |
| Federal Grants        | 2,885,086  | 2,347,564  | 537,522                |
| State Grants          | 3,191,330  | 1,753,239  | 1,438,091              |
| Auxiliary Income      | 6,126,430  | 5,956,181  | 170,249                |
| Other Income          | 1,182,000  | 2,747,806  | (1,565,806)            |