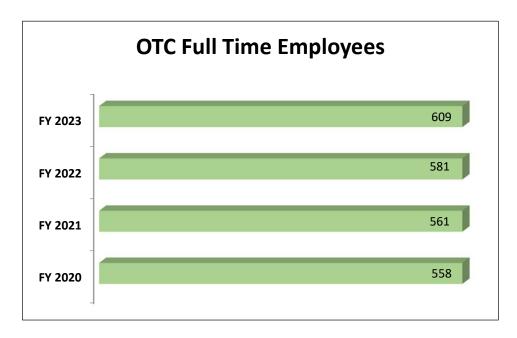

|
|               |

2

| OTC Budgeted Revenues |            |            |                        |
|-----------------------|------------|------------|------------------------|
|                       | 2022-2023  | 2021-2022  | Increase<br>(Decrease) |
| Student Tuition/Fees  | 46,414,662 | 52,465,643 | (6,050,981)            |
| State Appropriations  | 18,625,783 | 14,067,006 | 4,558,777              |
| District Property Tax | 16,058,593 | 11,750,000 | 4,308,593              |
| Federal Grants        | 2,885,086  | 2,347,564  | 537,522                |
| State Grants          | 3,191,330  | 1,753,239  | 1,438,091              |
| Auxiliary Income      | 6,126,430  | 5,956,181  | 170,249                |
| Other Income          | 1,182,000  | 2,747,806  | (1,565,806)            |







#### OZARKS TECHNICAL COMMUNITY COLLEGE 2022-2023 BUDGET \$94,483,884

Springfield Campus Operating Budgets

| Springfield Campus \$65,487,576 | <b>Budget Number</b> | <b>Total</b> |
|---------------------------------|----------------------|--------------|
| Revenue Summary                 |                      |              |
| DISTRICT PROPERTY TAX REVENUE   | 10-000000-00-41110   | \$16,058,593 |
| TUITION REVENUE                 | 10-000000-00-41210   | \$17,958,360 |
| DUAL CREDIT REVENUE             | 10-000000-00-41214   | \$300,840    |
| REGISTRATION FEES               | 10-000000-00-41221   | \$650,000    |
| INVESTMENT REVENUE              | 10-000000-00-41300   | \$310,000    |
| BANK RETURNED ITEMS             | 10-000000-00-41301   | \$15,000     |
| CREDIT CARD CHARGES